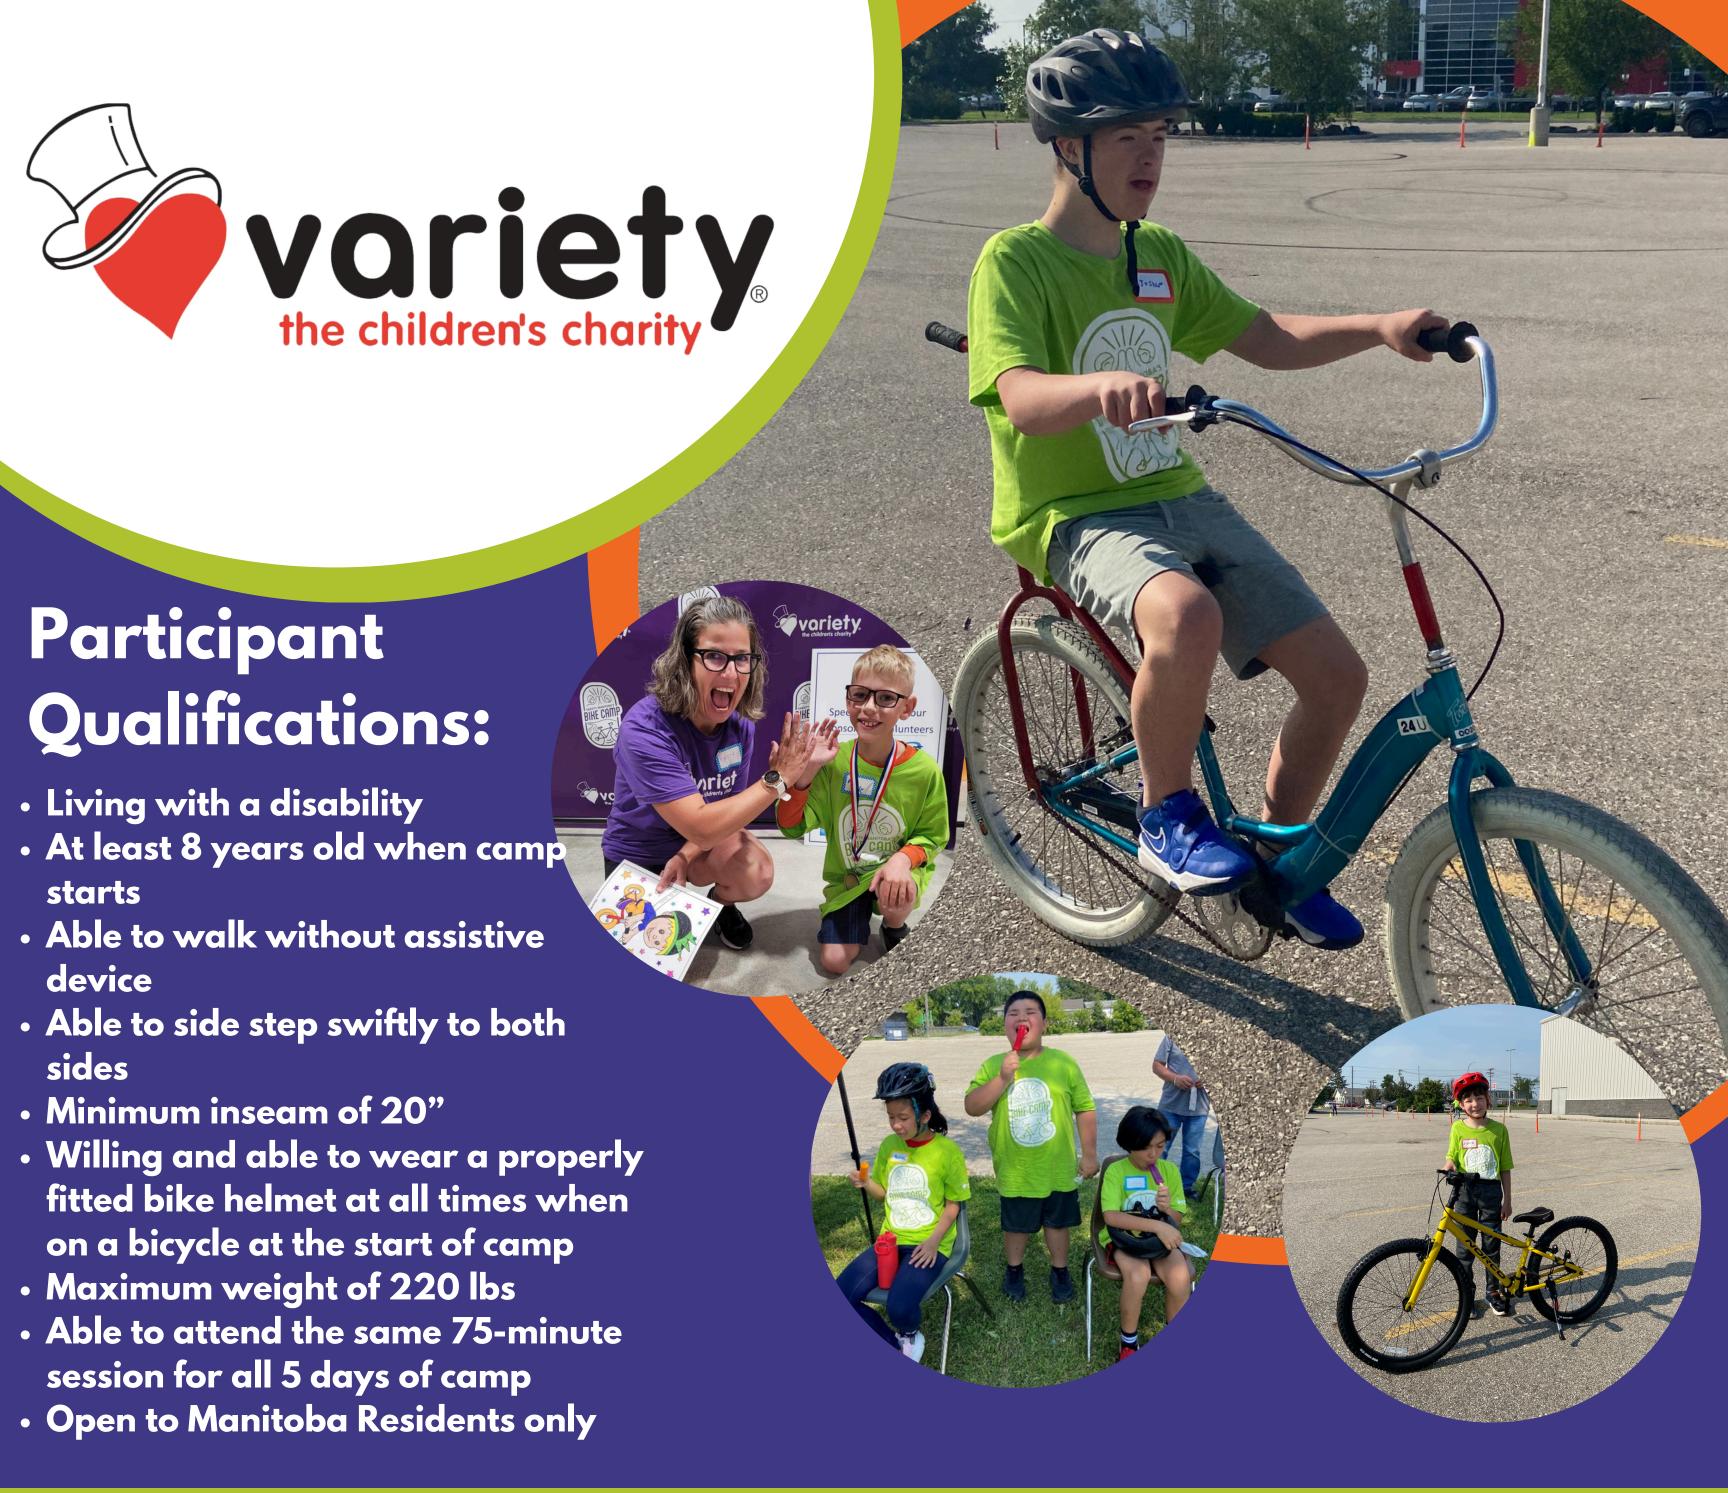

# Variety's Bike Camp Program Overview

- Approximately 40 riders per week with no more than 8 riders per session to ensure more personalized attention
- Each rider must be accompanied by a parent or guardian and attend the same 75 minute session each day
- We will seek to provide the same volunteers all week for your rider to create a familiar, predictable and safe environment
- Riders will begin on a specialized adapted bicycle (roller bike) designed to teach them to balance appropriately
- On the second day of camp, in addition to riding the roller bike, riders will participate in a specialized tandem bike ride with iCan Bike staff which provides motivation as well as instructional opportunities
- The first two days of bike camp (Mon & Tues) will take place solely inside on the adapted roller bikes
- Roller bikes gradually introduce increased instability to riders as the different rollers are introduced enabling riders to sequence through such bikes at their own individual pace
- On the third day (Wed), riders may transition to a conventional twowheel bike once they have sequenced through the roller bikes
- Once riders are initially successful on a conventional two-wheel bike (demonstrate good balance and ability to brake and stop), they will transition to the outdoor riding area with their volunteer supporters
- The process of transitioning to a two-wheel bike riding outside may happen Wednesday, Thursday or Friday and is based on each rider's individual pace through our sequence of roller bikes